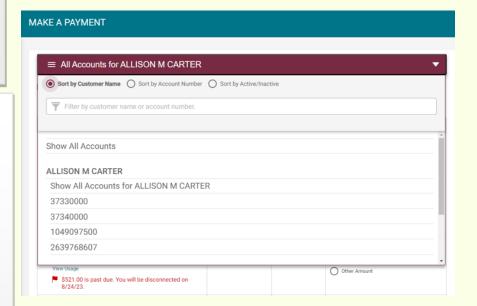

## District 3

Sec./Treas David Keener Marsland, NE

Bill Wilson Harrison, NE

Jim Dunn Harrison, NE

Make a Payment Screen.

If you have multiple accounts, filter and sort through accounts using the drop-down on any Account screen.