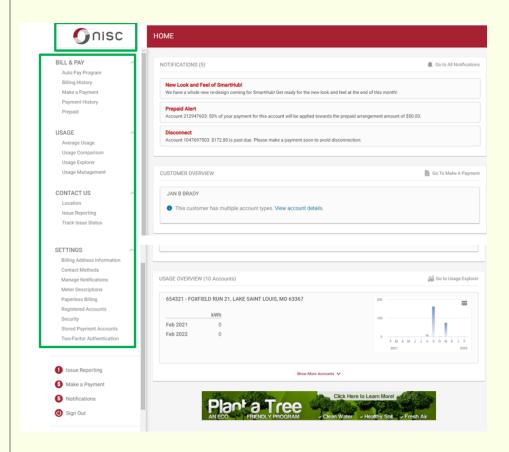

an application.

Applications will also be available in both Niobrara County and Sioux County High Schools as well as our website.



# DEPARTMENT SPOTLIGHT SMARTHUB REDESIGN IS COMING JANUARY 2ND

Easy access to your account(s) are available through the SmartHub website. Within the site, you can pay your NEA bill by visiting the site monthly or with options of Auto Pay & Prepay. You can also find payment history, compare previous year usage to current usage, request paperless billing, update contact methods, and more user friendly options.

If you are not currently using SmartHub, we suggest that the implementation of it's redesign is the perfect time to start. Call our office to visit about any questions you may have, 800-322-0544 or 307-334-3221.

Here is a peek at the new HOME page.



#### **Office Hours**

Monday—Thursday

7:00 a.m.— 5:00 p.m.

Closed Fridays and Holidays

(New Years Day, Memorial Day, Independence Day, Labor Day, Veterans Day, Thanksgiving and Christmas)

Phones numbers for outages.

After hours:

SRS Dispatch

1-800-322-0544

**During Business Hours** 

307-334-3221

Niobrara Electric Assn.

3951 US HWY 20

PO Box 697

Lusk, WY 82225

nea@niobrara-electric.org

## **BOARD OF DIRECTORS**

#### District 1

President John Hester Keeline, WY

Bradyn Bruegger Lance Creek, WY

AW Manning Lance Creek, WY

### District 2

Vice Pres. JD Wasserburger Lusk, WY

Andy Barnette Lusk, WY

Neal Wurdeman Lusk, WY

## District 3

Sec./Treas David Keener Marsland, NE

Bill Wilson Harrison, NE

Jim Dunn Harrison, NE

Make a Payment Screen.



If you have multiple acco