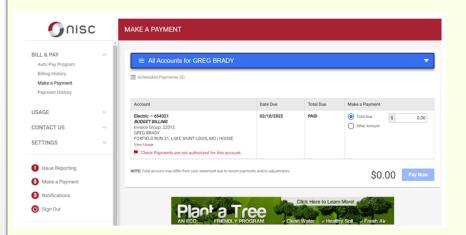

## District 3

Sec./Treas David Keener Marsland, NE

Bill Wilson Harrison, NE

Jim Dunn Harrison, NE

Make a Payment Screen.

If you have multiple accounts, filter and sort through accounts using the drop-down on any Account screen.